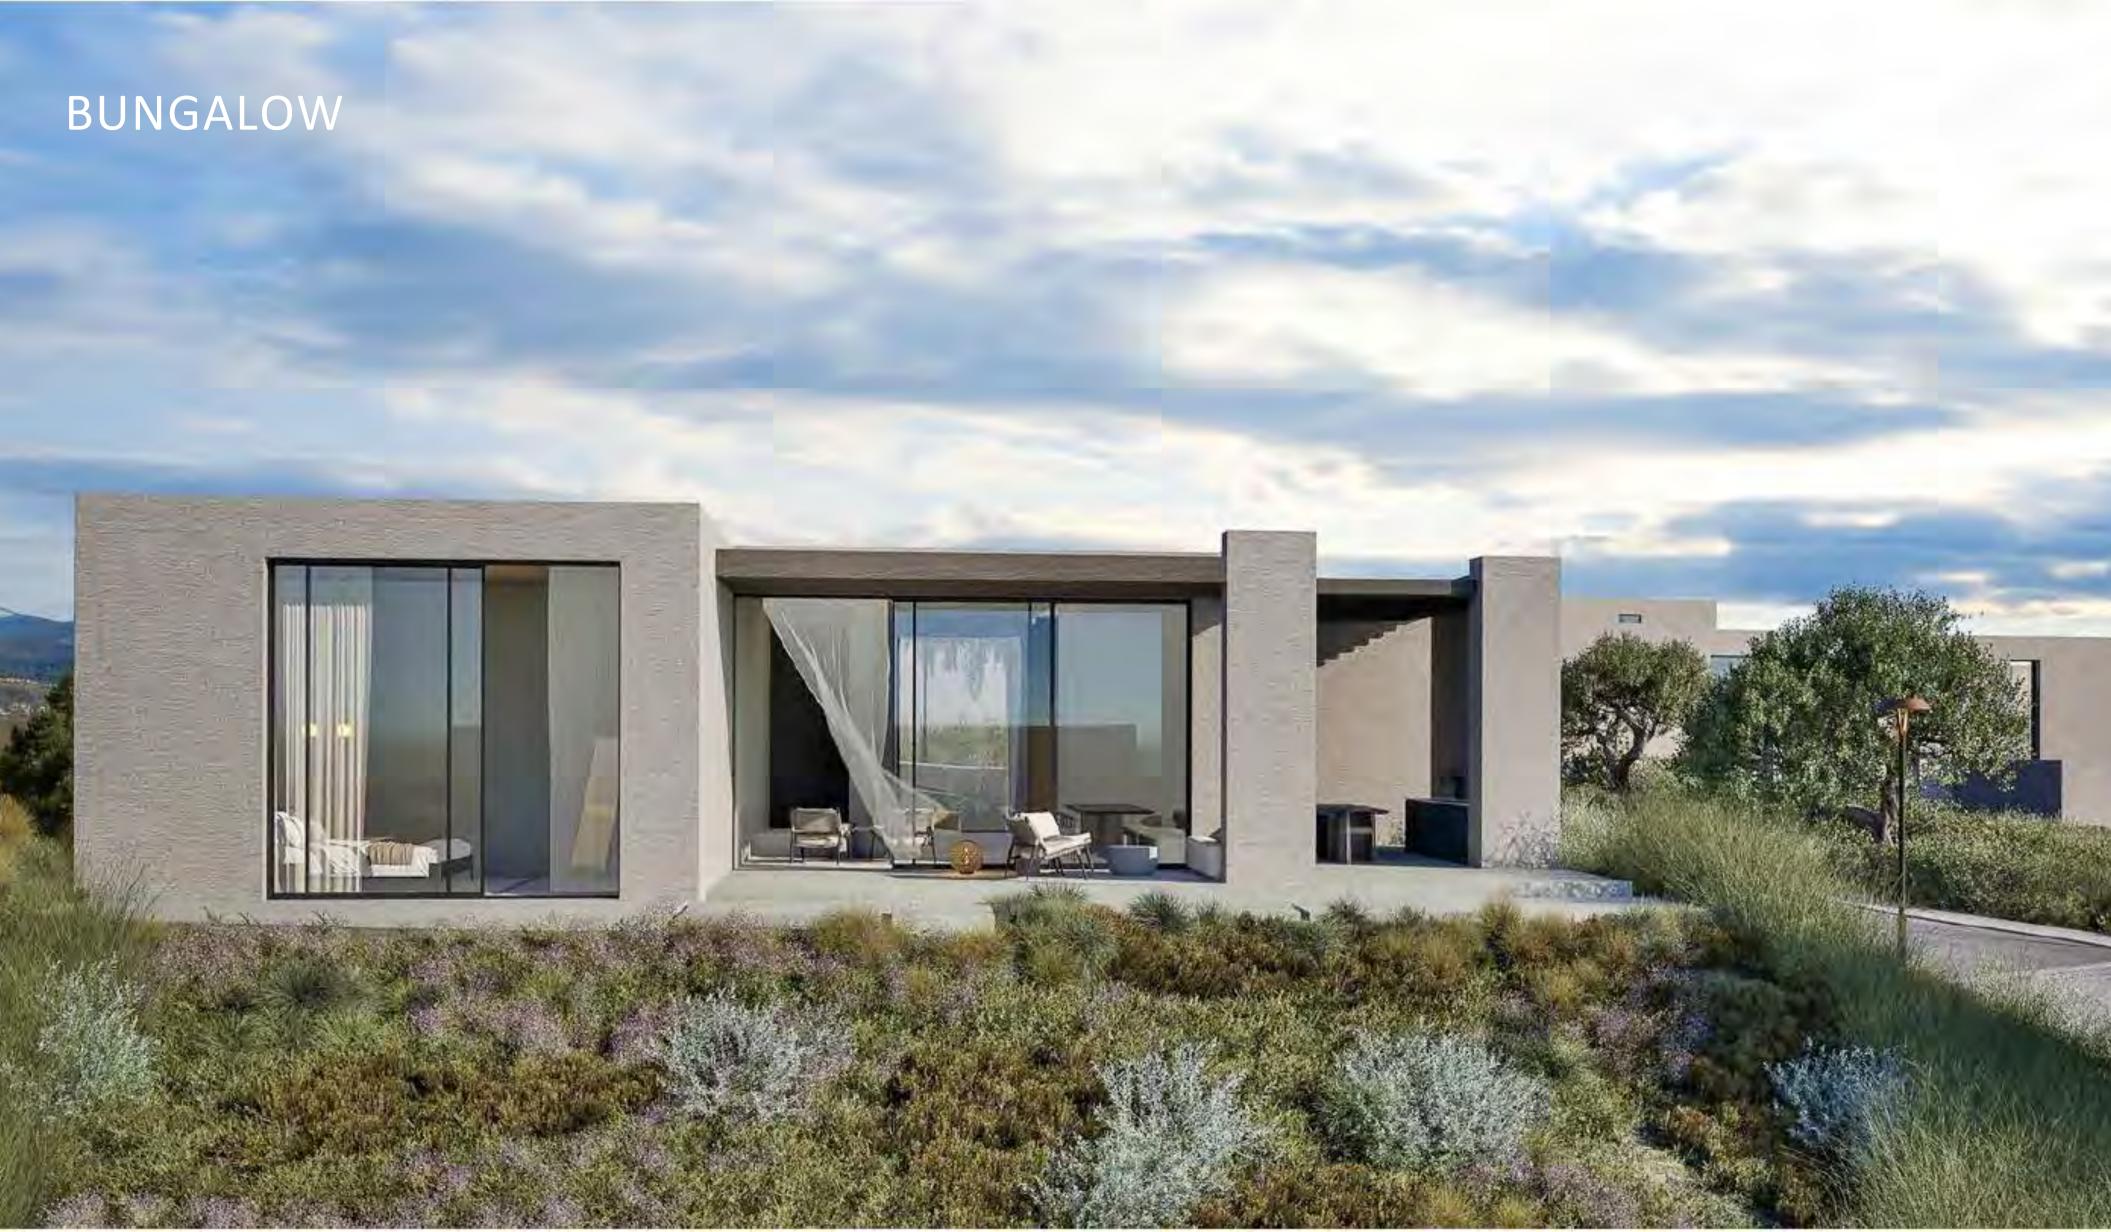

#### MOUNTAIN

GOLF

VILLA C1

#### VILLA C1

SINGLE LEVEL

PLOT SIZE: 463 m<sup>2</sup>

BEDROOMS: 3

**ENSUITE: 1** 

BATHROOMS: 1

TOTAL COVERED AREA: 161 m<sup>2</sup>

COVERED AREA: 144 m<sup>2</sup>