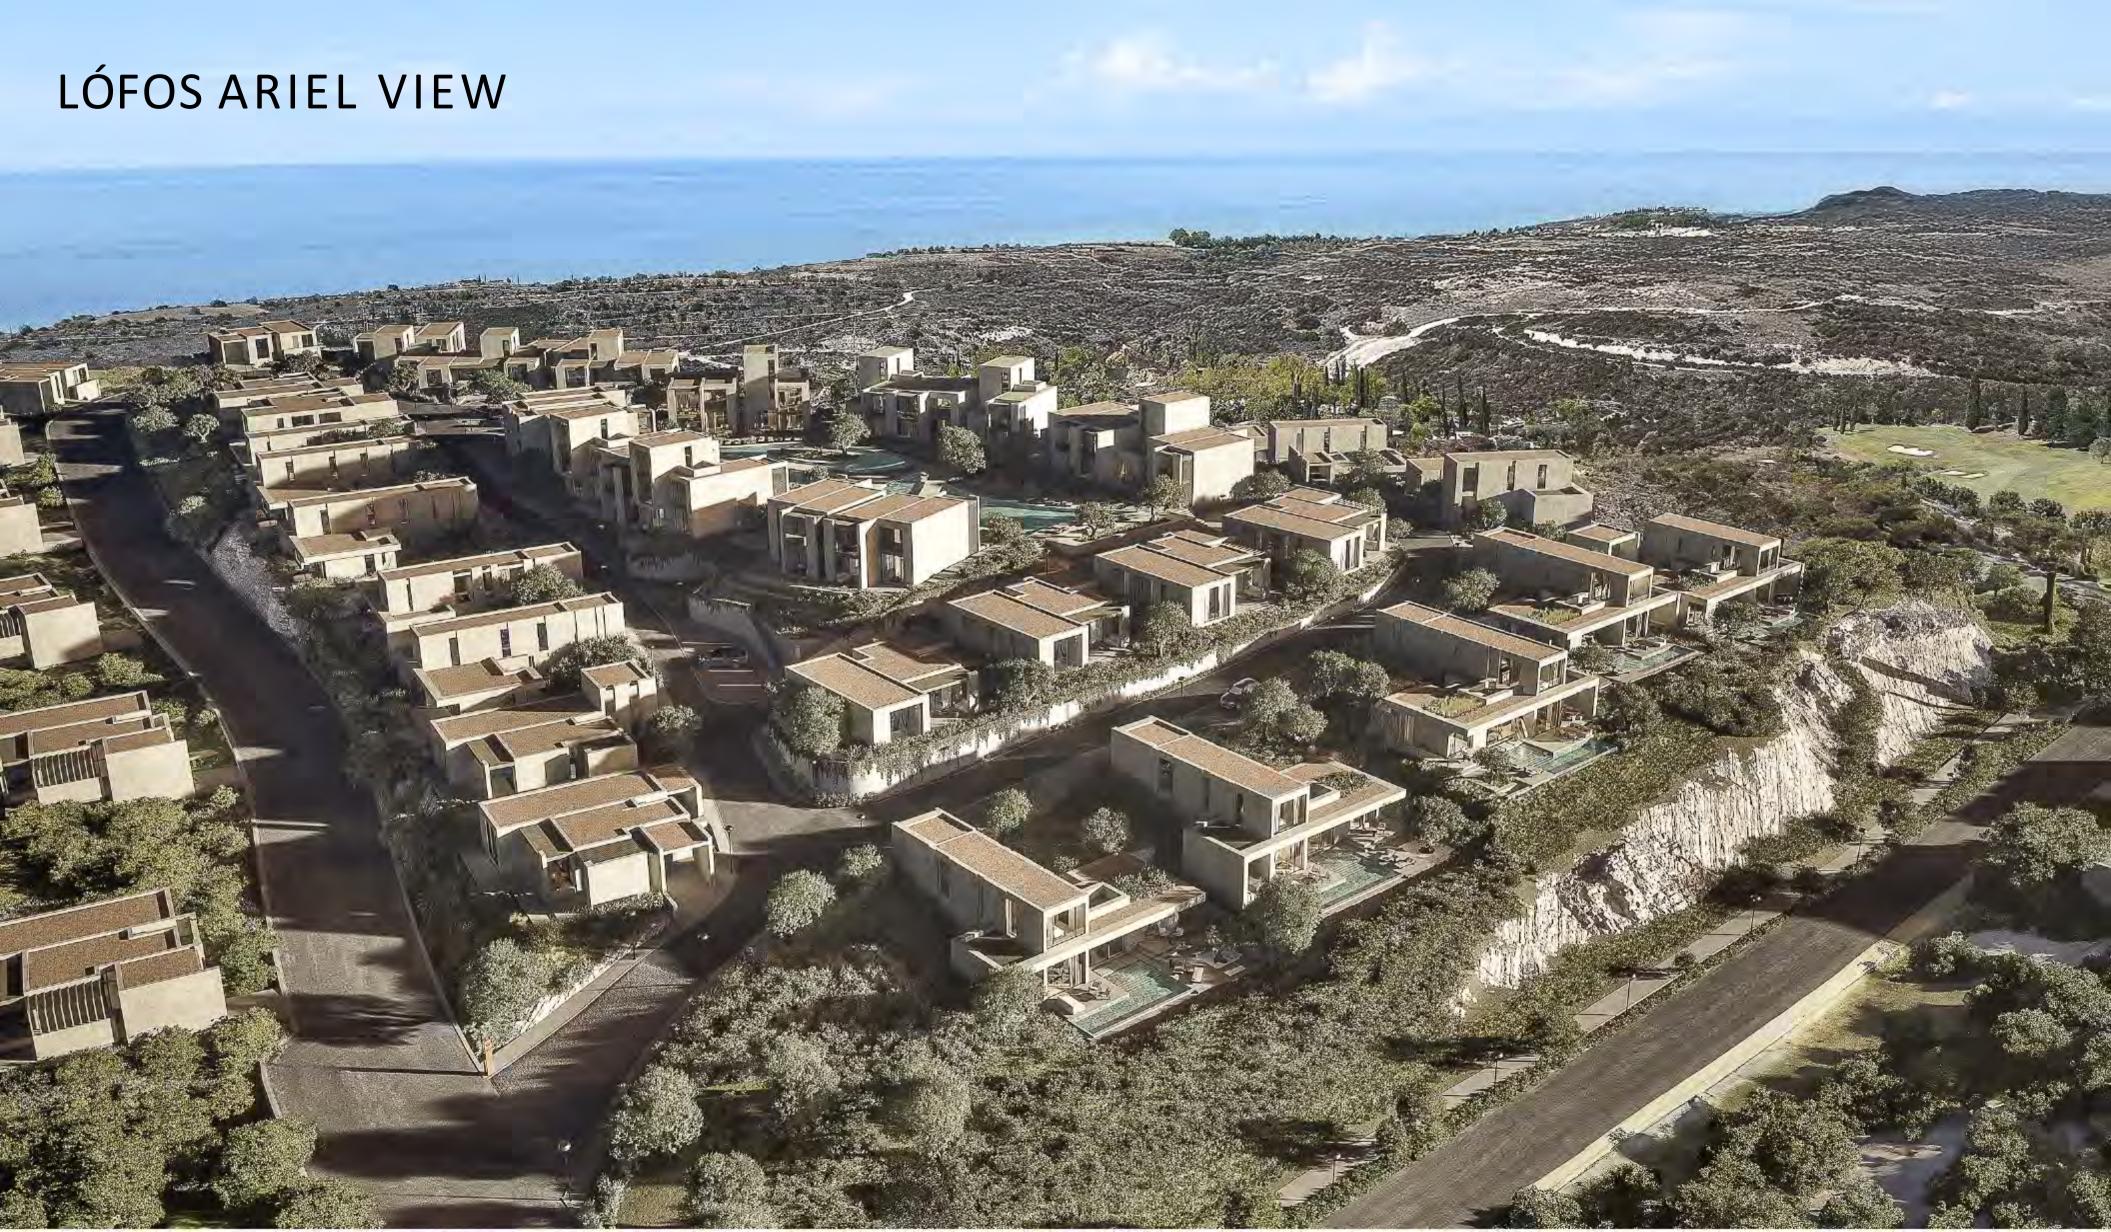

### LÓFOS / ΛΟΦΟΣ

Named after and situated at the highest point of the resort, the calmness that you feel here is extraordinary. This new neighbourhood is the latest launch at Minthis, perched at the highest point of the resort, offering 360-degree panoramic views that stretch across mountain landscapes, manicured golf greens and the Mediterranean Sea beyond. Known for its seamless blend of nature and luxury, this elevated community includes a stunning selection of residences, spacious villas, and elegant apartments.

Each property is designed to capture the essence of modern Mediterranean living, with open-plan layouts, expansive terraces, and floor-to-ceiling windows that maximize the spectacular views. Residents enjoy access to exclusive amenities such as infinity pools, private gardens, and tailored concierge services, all set against the serene backdrop of Minthis's natural beauty. This premier neighbourhood combines sophisticated architecture with the tranquillity of its elevated setting, creating a truly unique living experience.

The simple and elegant designs, combined with the traditional touches, are the essence of Minthis creating a cosy feeling that is both authentic and real.