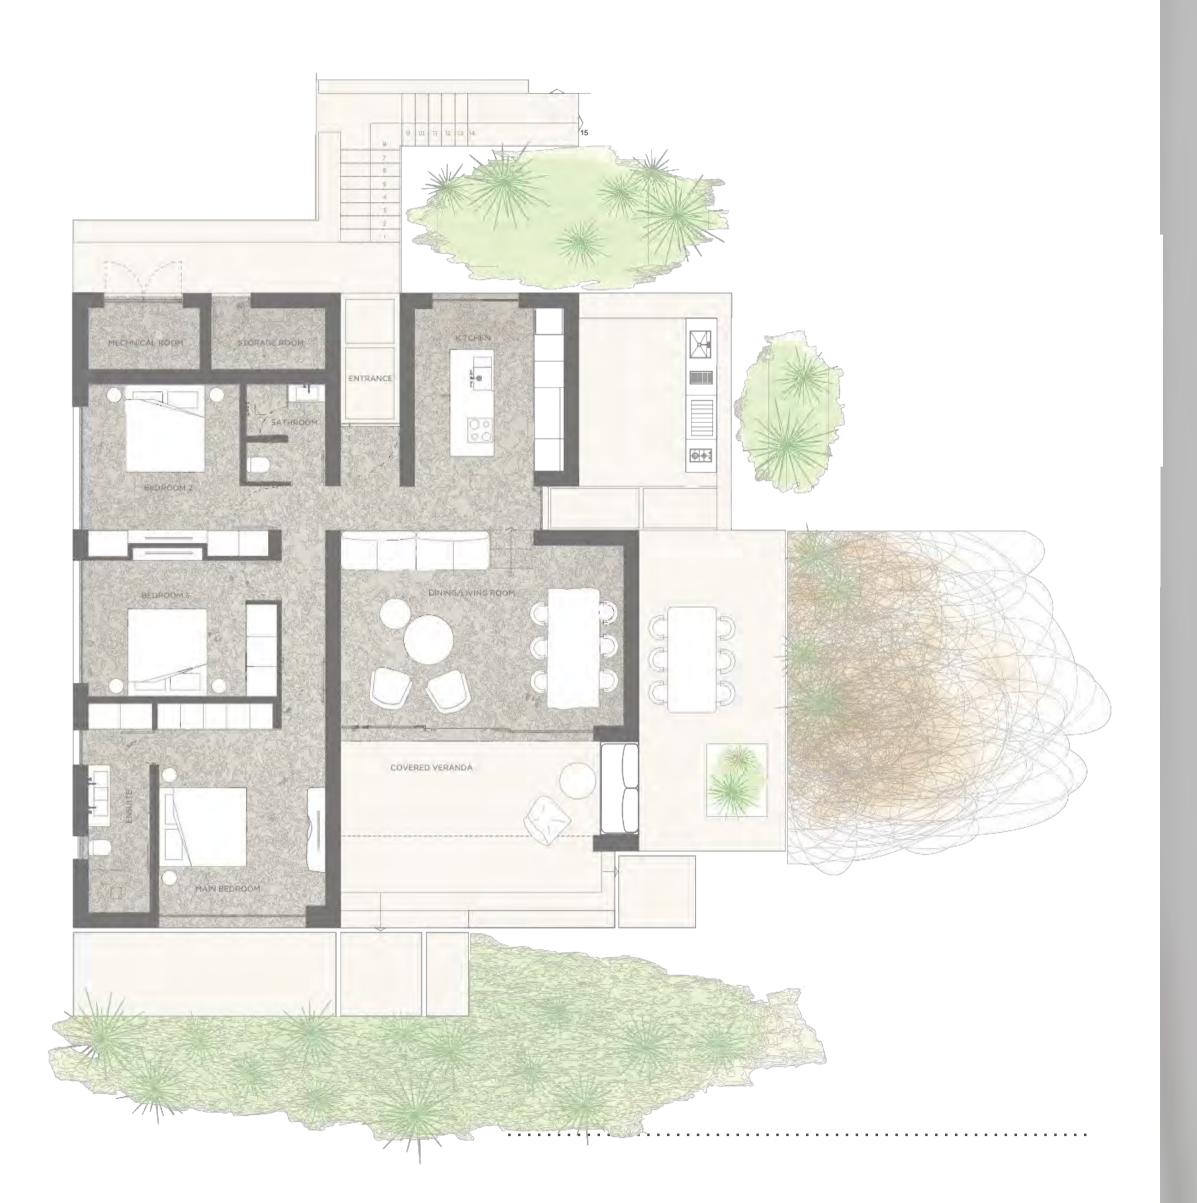

#### **UNIT TYPES**

#### VILLA C1

SINGLE LEVEL

PLOT SIZE: 463 m<sup>2</sup>

BEDROOMS: 3

**ENSUITE: 1** 

BATHROOMS: 1

TOTAL COVERED AREA: 161 m<sup>2</sup>

COVERED AREA: 144 m<sup>2</sup>

COVERED VERANDAS: 17 m<sup>2</sup>

PRE-LAUNCH PRICE €1,160,000 +VAT