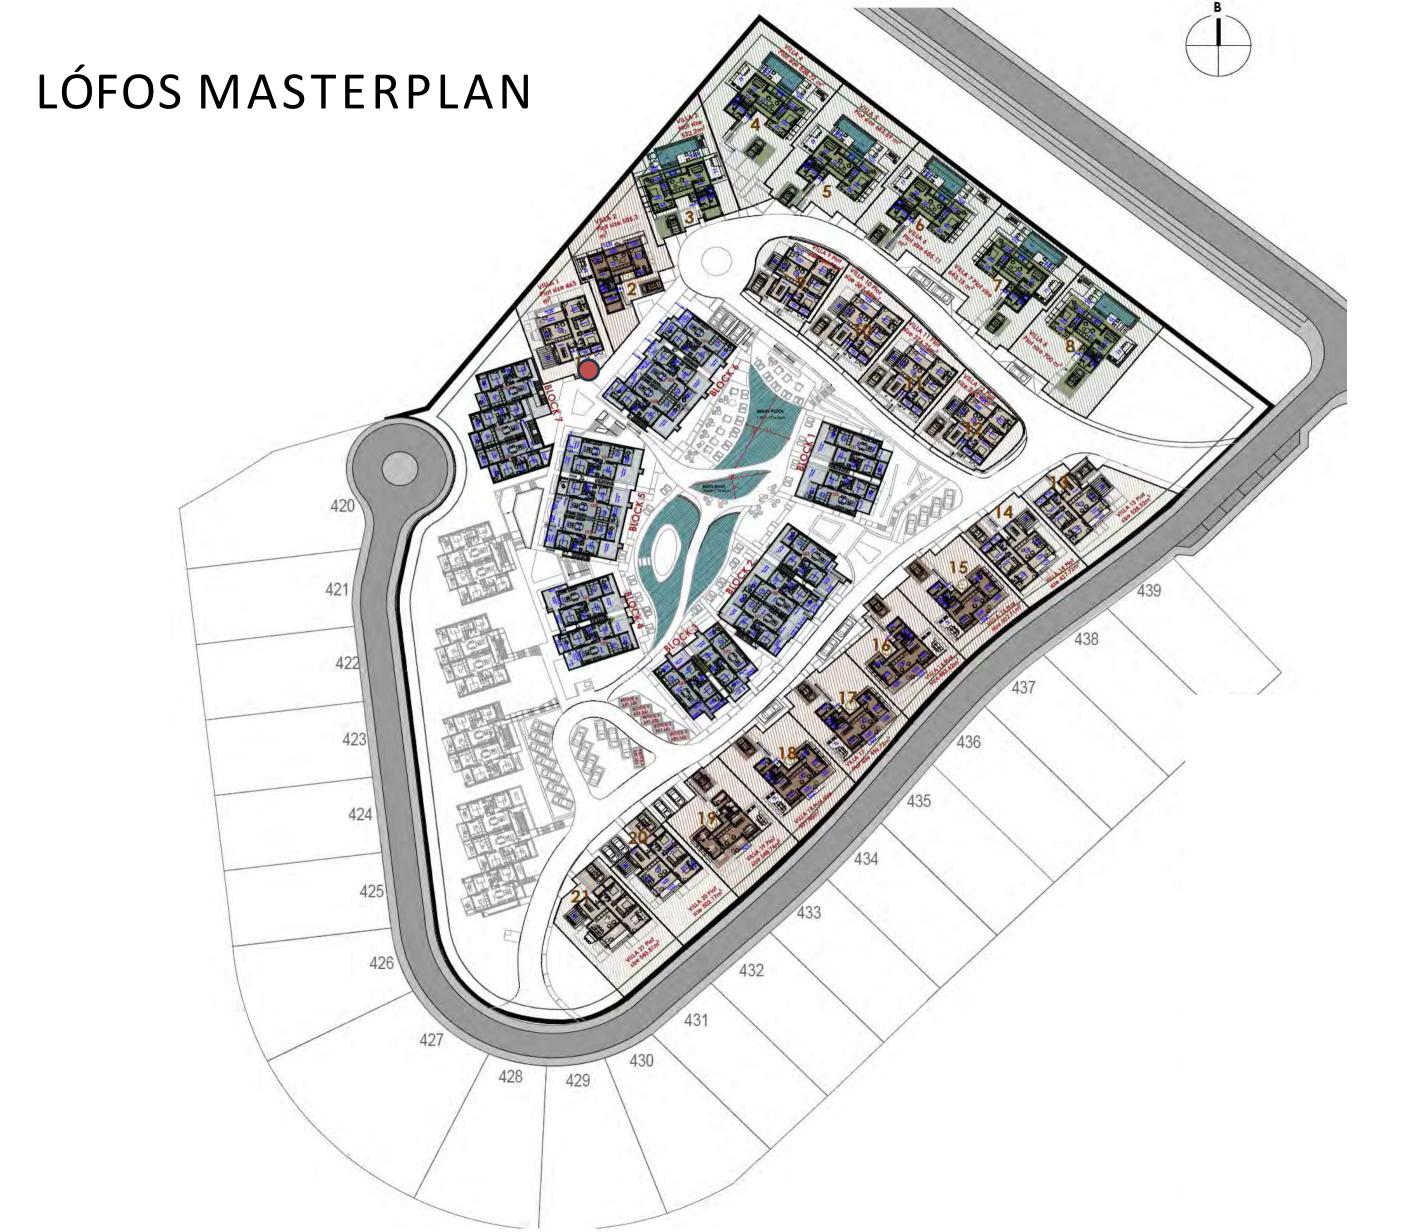

| 1  | Resort Reception                                                        | 44       |
|----|-------------------------------------------------------------------------|----------|
|    | 1A. The Suites<br>1B. Ezousa Suittes                                    | 0        |
| 2  | Clubhouse                                                               |          |
| 3  | Golf Course                                                             | 1        |
| 4  | Driving Range                                                           | ř        |
| 5  | Golf Academy                                                            | •        |
| 6  | Wellness Spa                                                            | <b>W</b> |
| 7  | The Plateia - Lounge Restaurant - Bar - Sales Office - Cava - Boutiques | Ø        |
| 8  | Monastery                                                               | <u> </u> |
| 9  | Nature Trail ———                                                        | <u> </u> |
| 10 | Cycling Route                                                           | ofo      |
| 11 | Herb Garden                                                             | 8        |

| 2 Organic Farm            |               |
|---------------------------|---------------|
| 3 Vineyards               | *             |
| 4 Outdoor Yoga Deck       | 4             |
| 5 Outdoor Fitness Park    | Ħ             |
| 6 Children's Outdoor play | ground 庵      |
| 7 Stargazing              | *             |
| 8 Sports Ground           | j <b>¢</b> ]. |
| 9 The Plateau Villas      |               |
| 0 The Ridge Villas        |               |
| 1 Ridge Green Villas      |               |
| 2 Residences              | 100           |