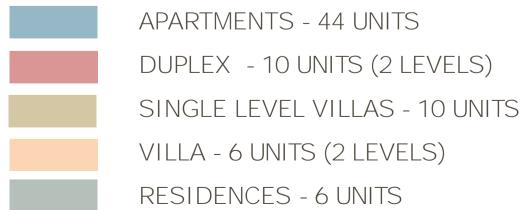

| 1  | Resort Reception                                                        | 44       |
|----|-------------------------------------------------------------------------|----------|
|    | 1A. The Suites<br>1B. Ezousa Suittes                                    | 0        |
| 2  | Clubhouse                                                               |          |
| 3  | Golf Course                                                             | 1        |
| 4  | Driving Range                                                           | ř        |
| 5  | Golf Academy                                                            | •        |
| 6  | Wellness Spa                                                            | <b>W</b> |
| 7  | The Plateia - Lounge Restaurant - Bar - Sales Office - Cava - Boutiques | Ø        |
| 8  | Monastery                                                               | <u> </u> |
| 9  | Nature Trail ———                                                        | <u> </u> |
| 10 | Cycling Route                                                           | ofo      |
| 11 | Herb Garden                                                             | 8        |

| 2 Organic Farm            |               |
|---------------------------|---------------|
| 3 Vineyards               | *             |
| 4 Outdoor Yoga Deck       | 4             |
| 5 Outdoor Fitness Park    | Ħ             |
| 6 Children's Outdoor play | ground 庵      |
| 7 Stargazing              | *             |
| 8 Sports Ground           | j <b>¢</b> ]. |
| 9 The Plateau Villas      |               |
| 0 The Ridge Villas        |               |
| 1 Ridge Green Villas      |               |
| 2 Residences              | 100           |