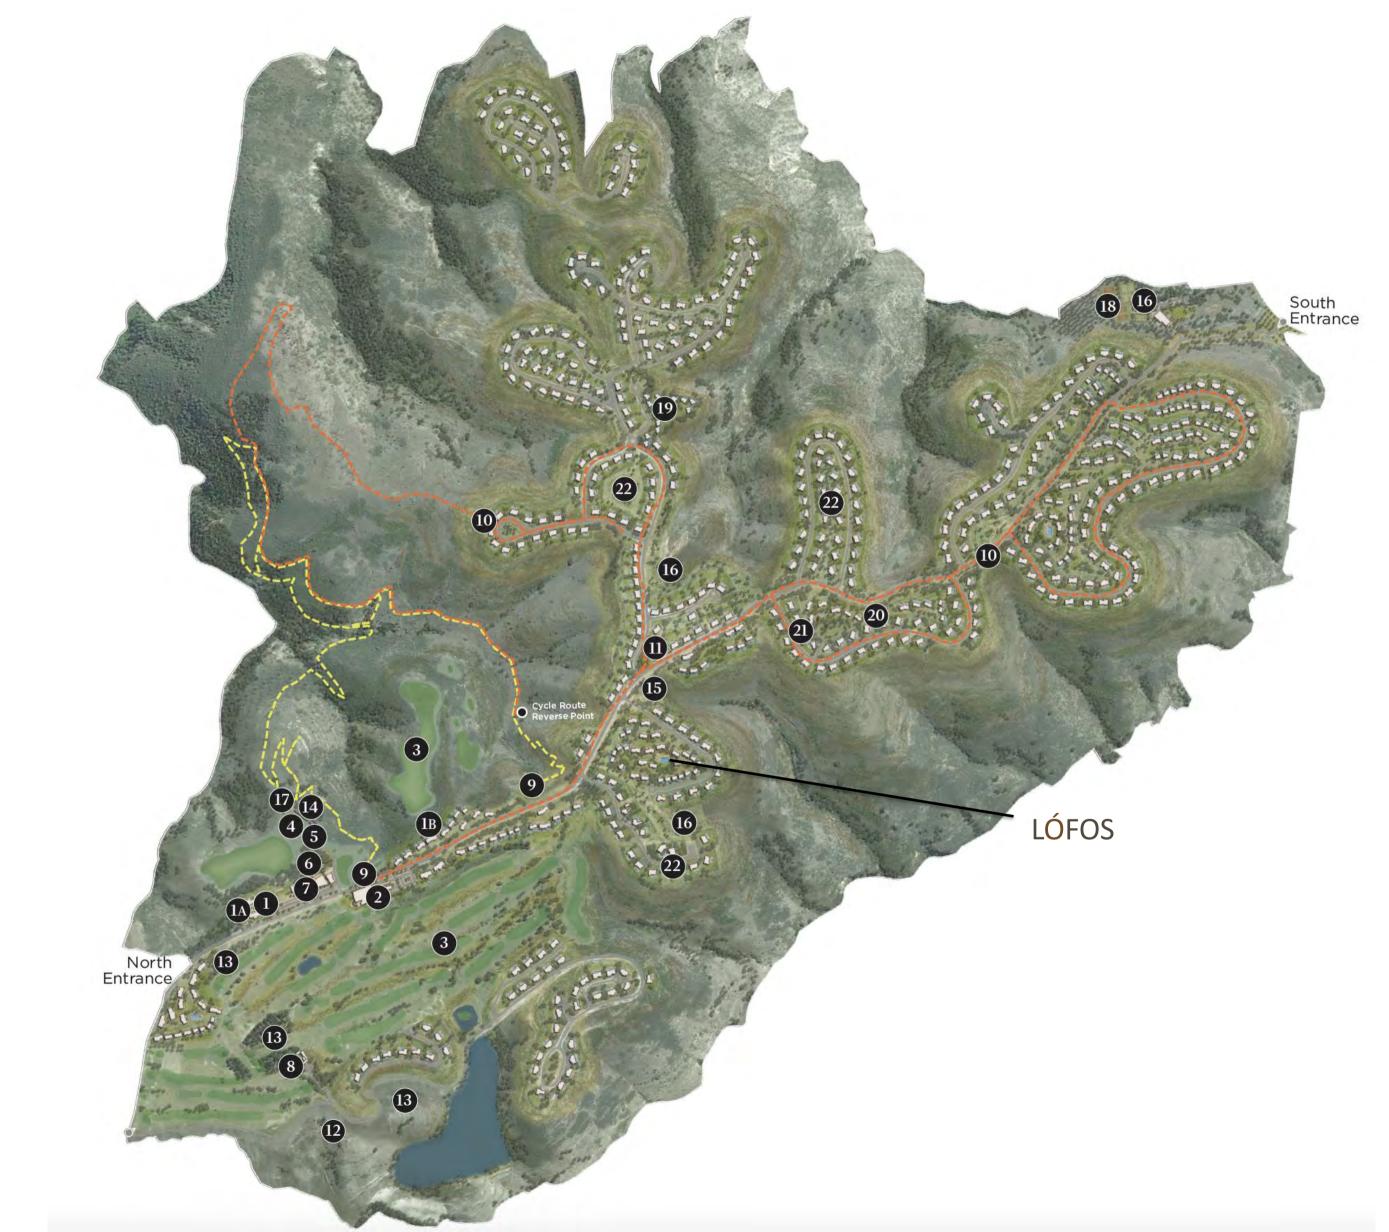

### LÓFOS / ΛΟΦΟΣ

Named after and situated at the highest point of the resort, the calmness that you feel here is extraordinary. This new neighbourhood is the latest launch at Minthis, perched at the highest point of the resort, offering 360-degree panoramic views that stretch across mountain landscapes, manicured golf greens and the Mediterranean Sea beyond. Known for its seamless blend of nature and luxury, this elevated community includes a stunning selection of residences, spacious villas, and elegant apartments.

| 1  | Resort Reception                                                        | 44       |
|----|-------------------------------------------------------------------------|----------|
|    | 1A. The Suites<br>1B. Ezousa Suittes                                    | 0        |
| 2  | Clubhouse                                                               |          |
| 3  | Golf Course                                                             | 1        |
| 4  | Driving Range                                                           | ř        |
| 5  | Golf Academy                                                            | •        |
| 6  | Wellness Spa                                                            | <b>W</b> |
| 7  | The Plateia - Lounge Restaurant - Bar - Sales Office - Cava - Boutiques | Ø        |
| 8  | Monastery                                                               | <u> </u> |
| 9  | Nature Trail ———                                                        | <u> </u> |
| 10 | Cycling Route                                                           | ofo      |
| 11 | Herb Garden                                                             | 8        |

| 2 Organic Farm            |               |
|---------------------------|---------------|
| 3 Vineyards               | *             |
| 4 Outdoor Yoga Deck       | 4             |
| 5 Outdoor Fitness Park    | Ħ             |
| 6 Children's Outdoor play | ground 庵      |
| 7 Stargazing              | *             |
| 8 Sports Ground           | j <b>¢</b> ]. |
| 9 The Plateau Villas      |               |
| 0 The Ridge Villas        |               |
| 1 Ridge Green Villas      |               |
| 2 Residences              | 100           |