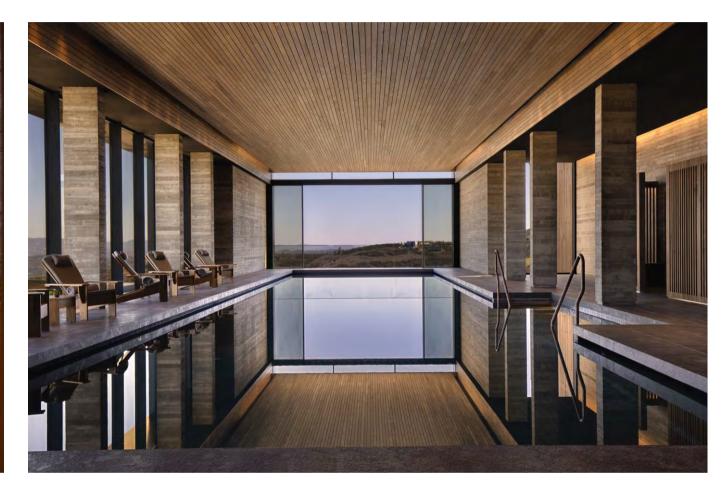

# MINTHIS

The destination Spa is now open offering a unique wellness experience with a philosophy that focuses on the restorative power of local herbs and minerals, blended with ancient Greek healing methods and contemporary sciences to rejuvenate, relax and restore.

- 25m heated indoor pool
- Hydropool
- Thermal Suites
- State-of-the-art Gym
- Yoga Studio
- Sensory Courtyard

- 8 Treatment rooms
- Manicure & Pedicure
- Hair Salon