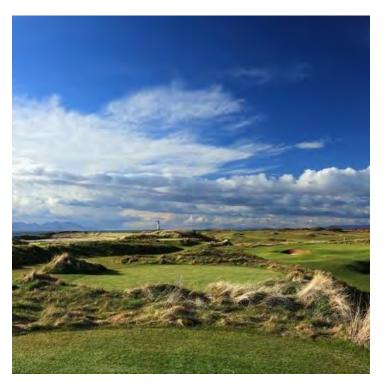

# **CHAMPIONSHIP GOLF**

A beautiful and challenging par 72 18-hole golf course with driving range. The first course in Cyprus to receive GEO certification.