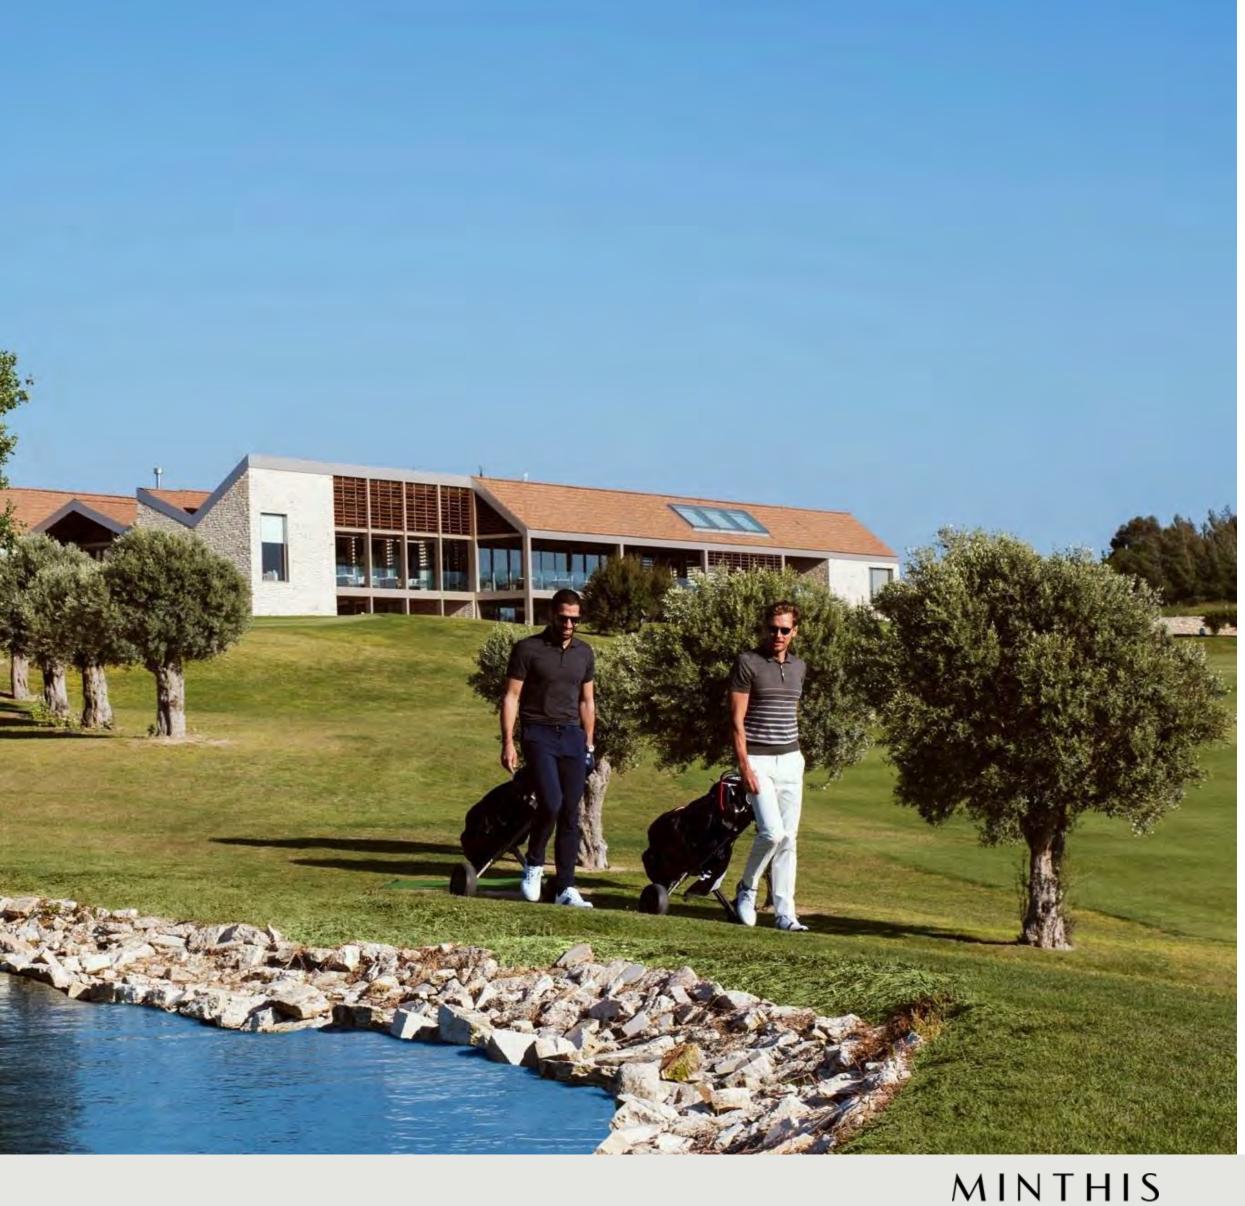

# **CHAMPIONSHIP GOLF**

A beautiful and challenging par 72 18-hole golf course with driving range. The first course in Cyprus to receive GEO certification.