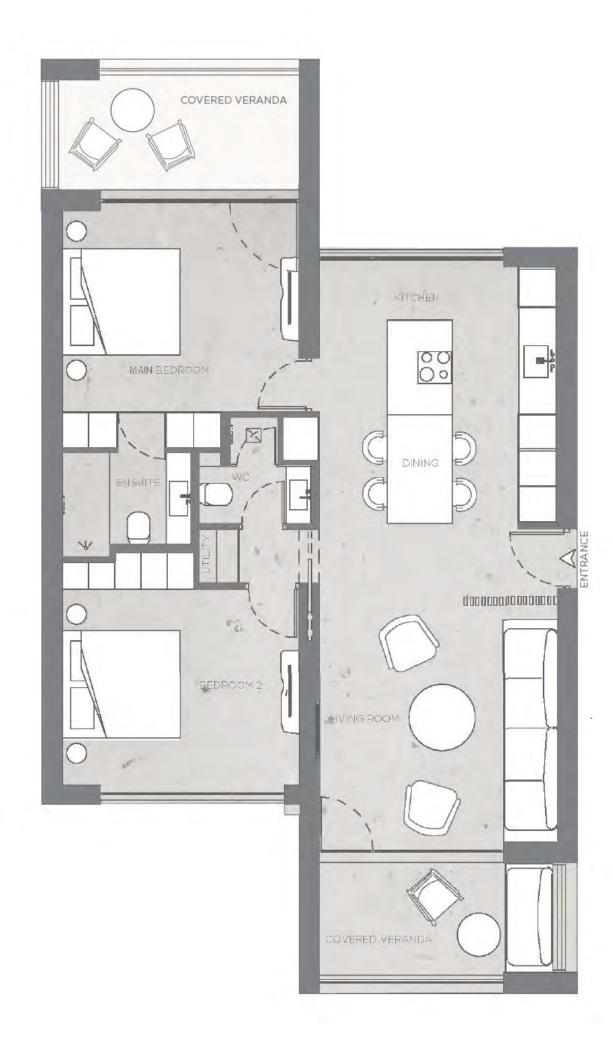

#### **APARTMENT B1-201**

FIRST FLOOR (Detached)

BEDROOMS: 2

BATHROOMS: 2

TOTAL COVERED AREA: 116m<sup>2</sup>

COVERED AREA: 95M<sup>2</sup>

COVERED VERANDAS: 21M<sup>2</sup>

PRE-LAUNCH PRICE €725,000 +VAT