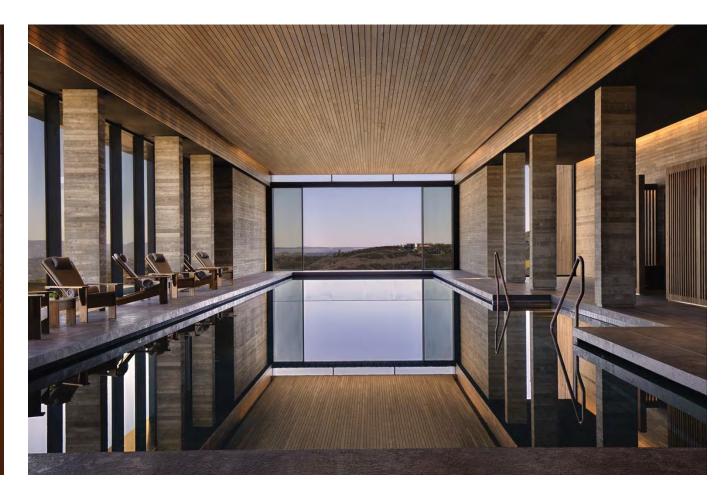

# MINTHIS

The destination Spa is now open offering a unique wellness experience with a philosophy that focuses on the restorative power of local herbs and minerals, blended with ancient Greek healing methods and contemporary sciences to rejuvenate, relax and restore.

- 25m heated indoor pool
- Hydropool
- Thermal Suites
- State-of-the-art Gym
- Yoga Studio
- Sensory Courtyard

- 8 Treatment rooms
- Manicure & Pedicure
- Hair Salon