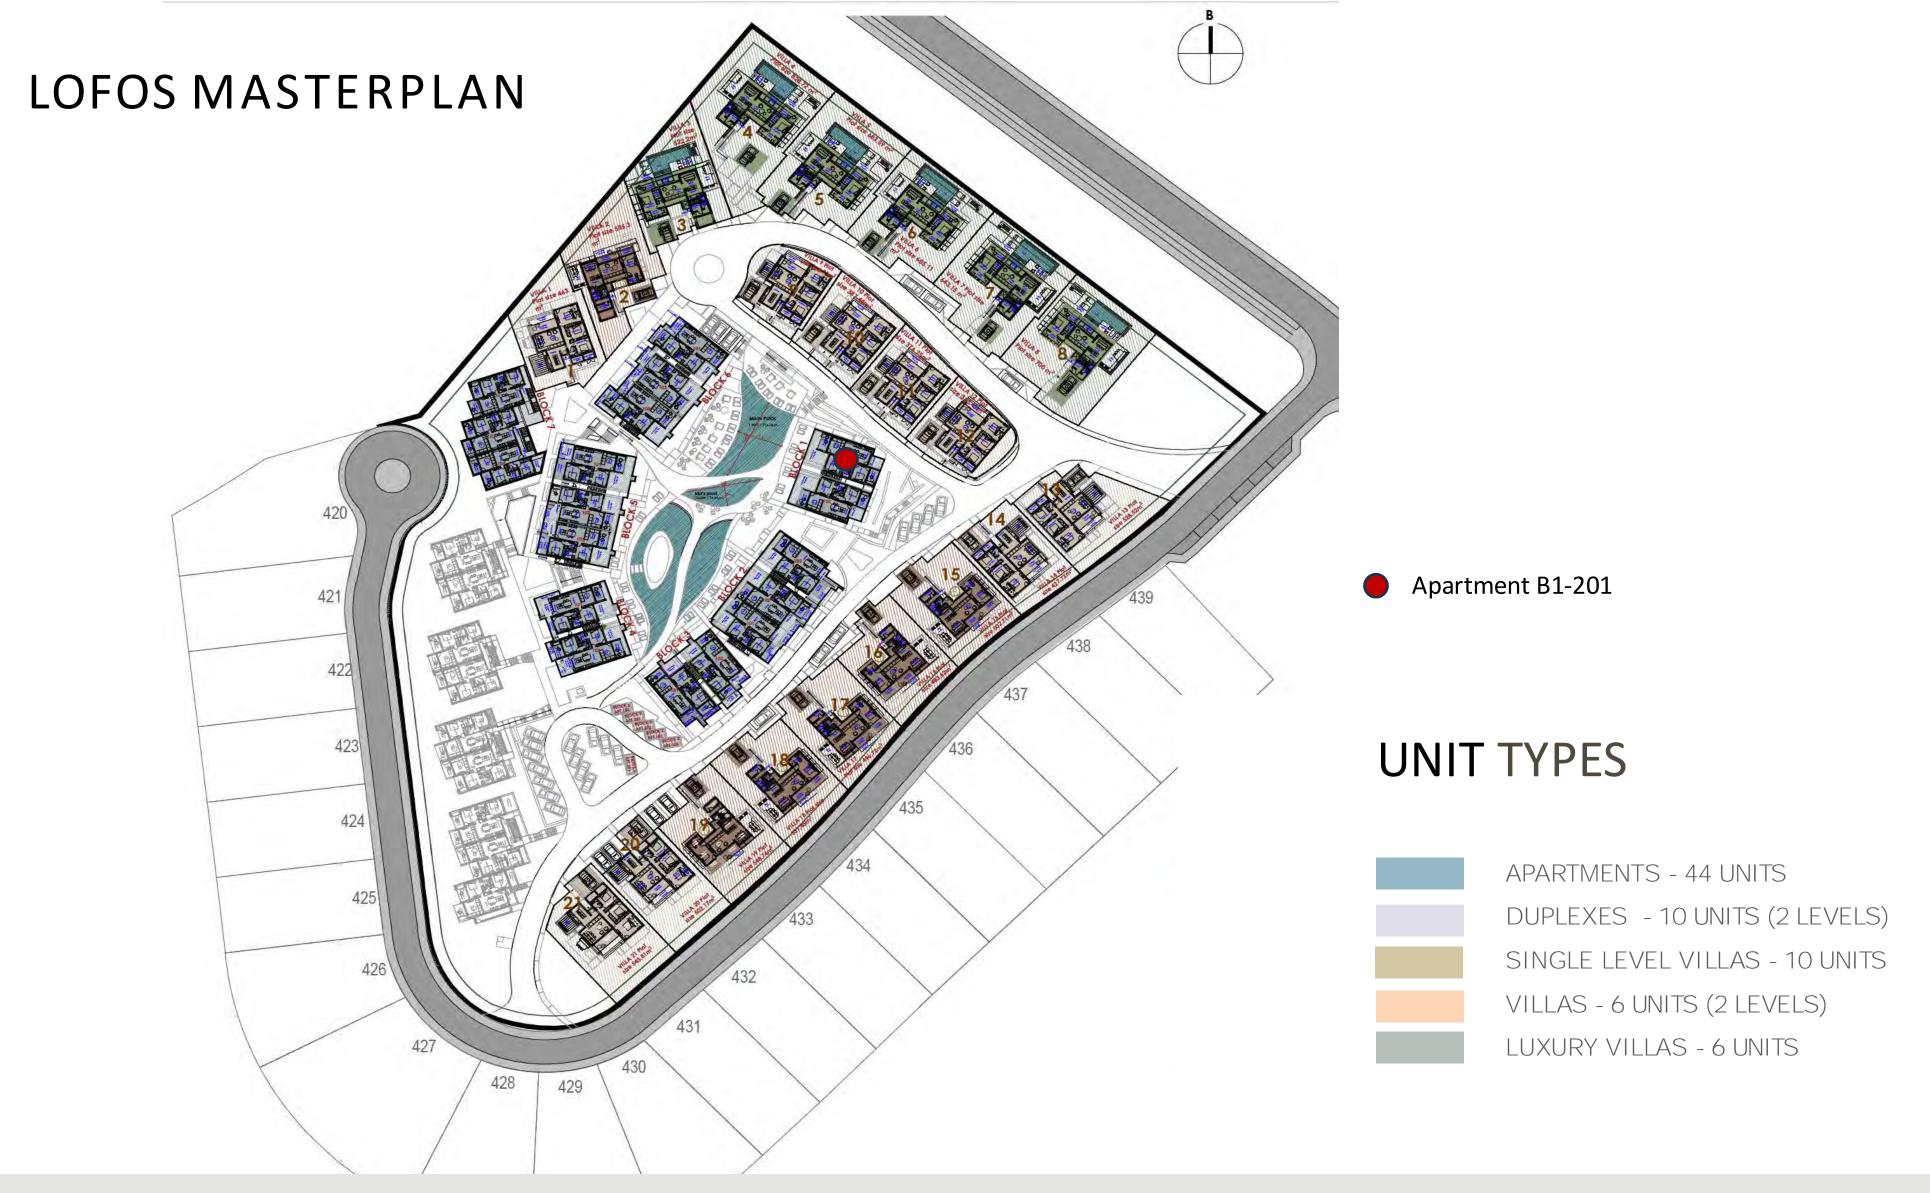

#### **APARTMENT B1-201**

FIRST FLOOR (Detached)

BEDROOMS: 2

BATHROOMS: 2

TOTAL COVERED AREA: 116m<sup>2</sup>

COVERED AREA: 95M<sup>2</sup>

COVERED VERANDAS: 21M<sup>2</sup>

PRE-LAUNCH PRICE €725,000 +VAT