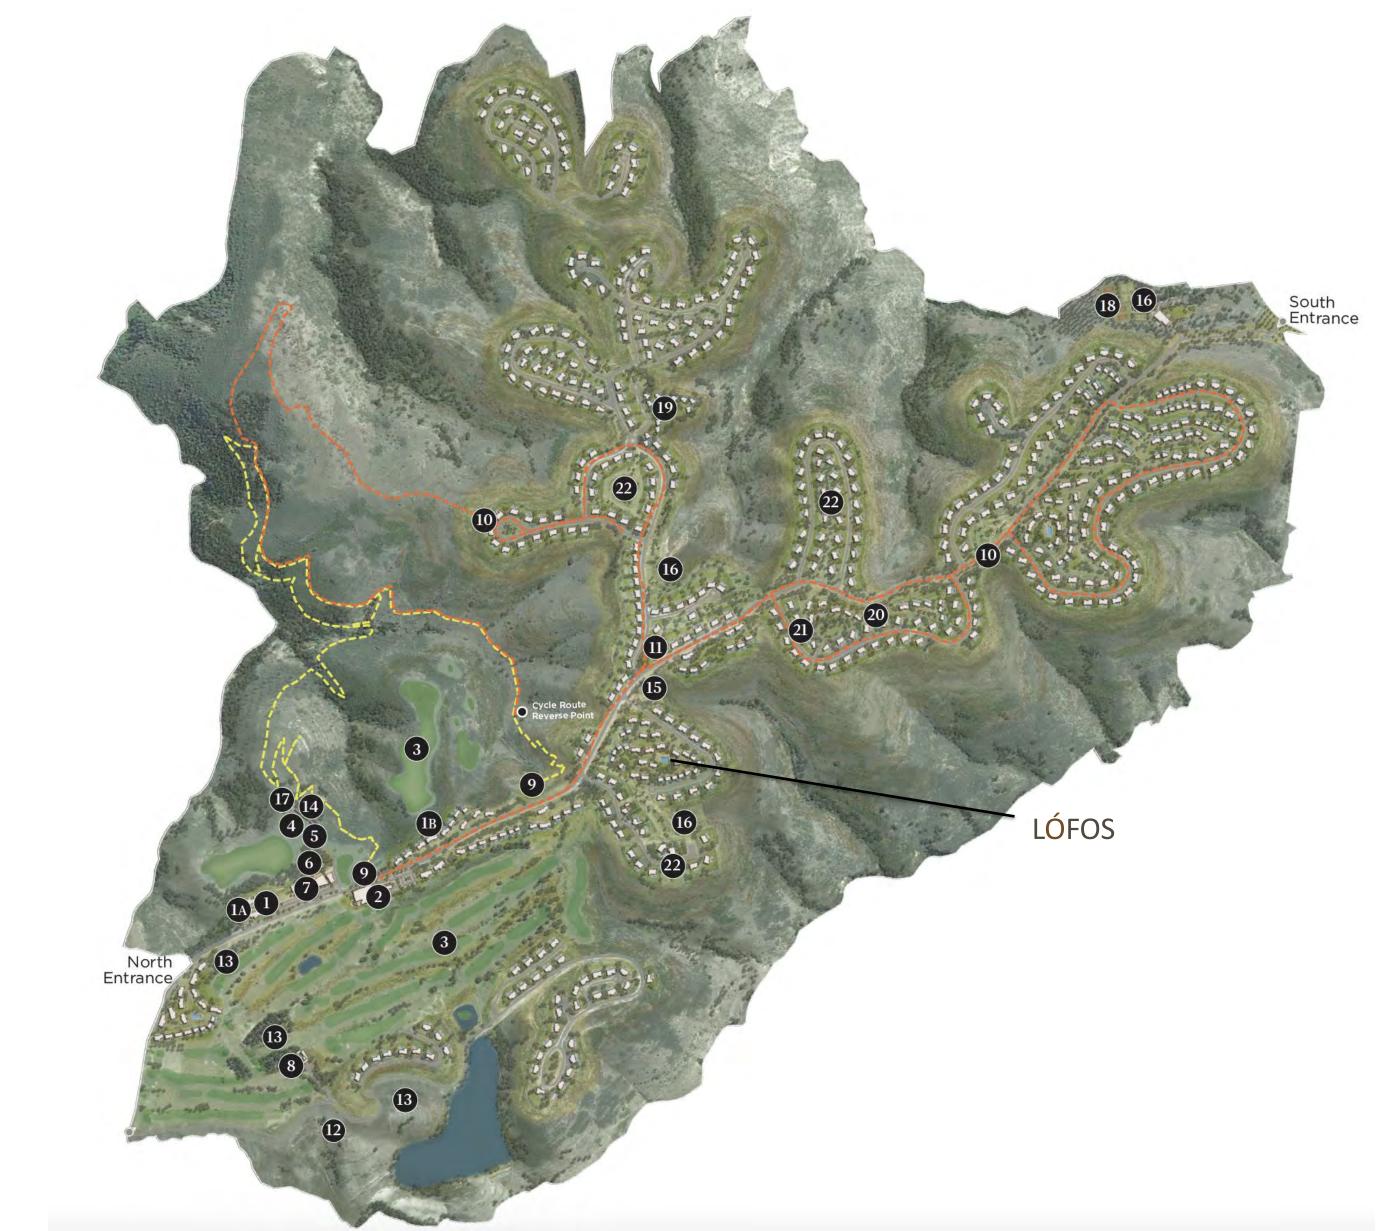

| 1 | Resort Reception                                                        | ش        |
|---|-------------------------------------------------------------------------|----------|
|   | 1A. The Suites<br>1B. Ezousa Suittes                                    | 0        |
| 2 | Clubhouse                                                               |          |
| 3 | Golf Course                                                             | -        |
| 4 | Driving Range                                                           | ř        |
| 5 | Golf Academy                                                            | •        |
| 6 | Wellness Spa                                                            | <b>W</b> |
| 7 | The Plateia - Lounge Restaurant - Bar - Sales Office - Cava - Boutiques | Ø        |
| 8 | Monastery                                                               | 4        |
| 9 | Nature Trail ————                                                       | — 为      |
| 0 | Cycling Route                                                           | ofo      |
| 1 | Herb Garden                                                             | a        |

| 12 Organic Farm          |           |
|--------------------------|-----------|
| 13 Vineyards             | •         |
| 4 Outdoor Yoga Deck      | 4         |
| 15 Outdoor Fitness Park  | ħ         |
| 6 Children's Outdoor pla | yground 庵 |
| 17 Stargazing            | *         |
| 8 Sports Ground          | i¢.       |
| 9 The Plateau Villas     |           |
| The Ridge Villas         |           |
| 21 Ridge Green Villas    |           |
| 22 Residences            | 100       |