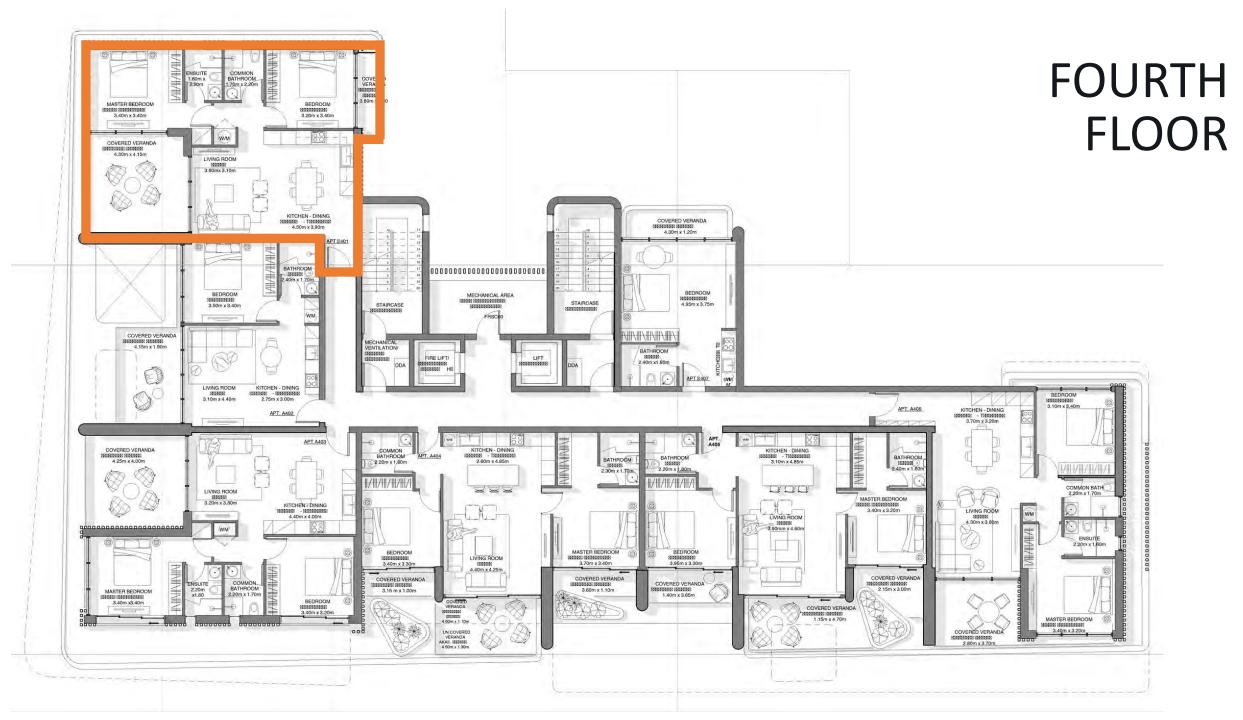

### PROPERTY DETAILS

| Property | Туре      | Bedrooms | Bathroom | Covered<br>Balcony | Internal<br>Covered Area | Total<br>Covered Area<br>m² | PRICE<br>Exc VAT |
|----------|-----------|----------|----------|--------------------|--------------------------|-----------------------------|------------------|
| A 401    | Apartment | 2        | 2        | 23.00              | 85.00                    | 108.00                      | 554.000€         |

## TYPICAL TWO BEDROOM LAYOUT