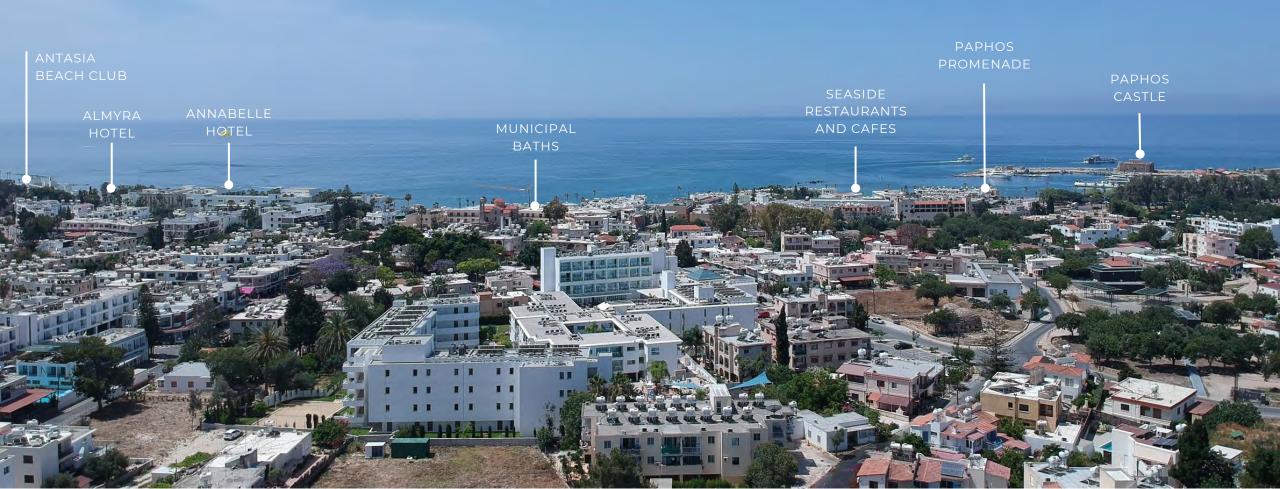

## LOCAL AREA

ARIEL VIEW FROM PAFILIA PLAZA PLOT

TOMB OF THE

## LOCAL AREA

ARIEL VIEW FROM PAFILIA PLAZA PLOT

## PLACES OF INTEREST

- 1. Paphos Castle
- 2. Kato Paphos Archeological Park
- 3. Paphos Mosaics
- 4. Tomb of the Kings
- 5. Town Centre