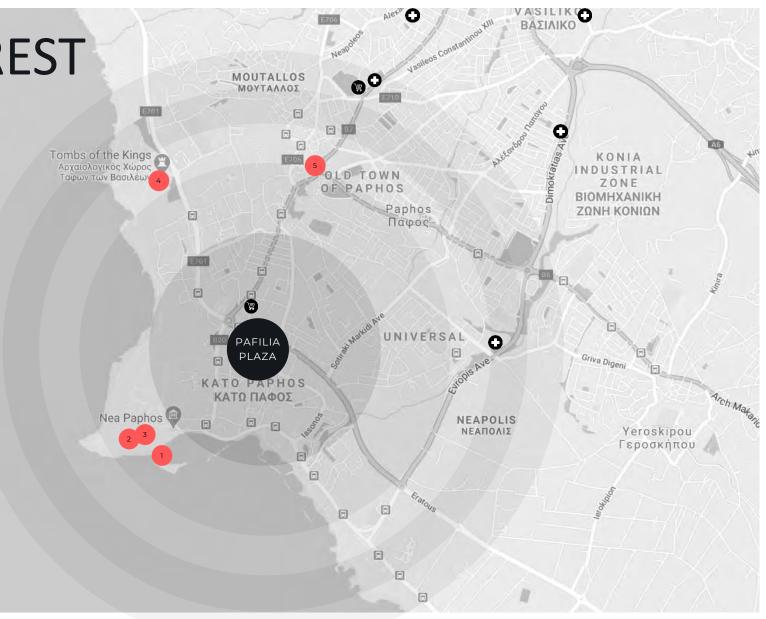

## PLACES OF INTEREST

- 1. Paphos Castle
- 2. Kato Paphos Archeological Park
- 3. Paphos Mosaics
- 4. Tomb of the Kings
- 5. Town Centre

#### A GREAT LOCATION

Shopping 3mins
Town Center 6mins
Hotels 4mins
Highway 10mins
Beach 4mins
Bank 3mins
Port 3mins
Paphos airport 12mins
Larnaka airport 80mins
Troodos 73mins
Limassol 40mins
Nicosia 95mins