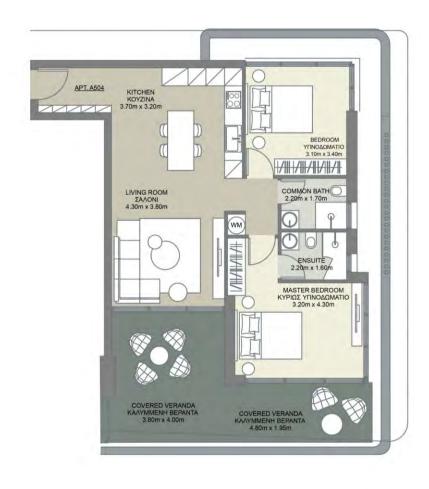

### PROPERTY DETAILS

| Property | Туре      | Bedrooms | Bathroom | Covered<br>Balcony | Internal<br>Covered Area | Total<br>Covered Area<br>m² | PRICE<br>Exc VAT |
|----------|-----------|----------|----------|--------------------|--------------------------|-----------------------------|------------------|
| A 401    | Apartment | 2        | 2        | 23.00              | 85.00                    | 108.00                      | 554.000€         |

## TYPICAL TWO BEDROOM LAYOUT