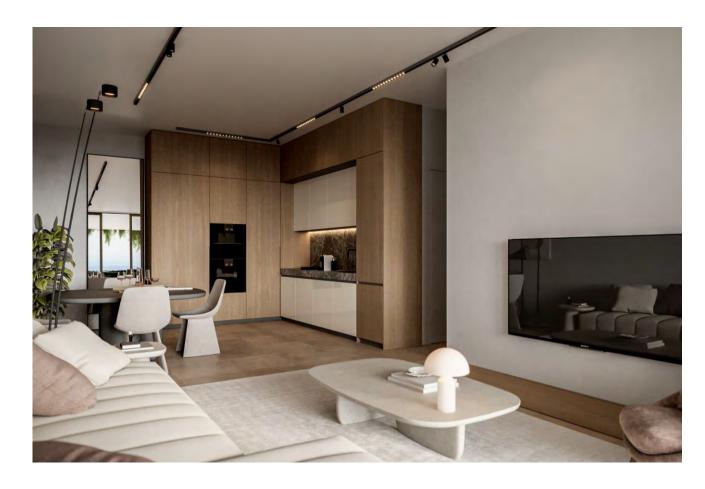

Internal<br>Covered Area | Total<br>Covered Area<br>m² | PRICE<br>Exc VAT |
|----------|-----------|----------|----------|--------------------|--------------------------|-----------------------------|------------------|
| A 401    | Apartment | 2        | 2        | 23.00              | 85.00                    | 108.00                      | 554.000€         |

#### **KEY FEATURES:**

- Underground parking
- Storage
- Underfloor heating
- Concealed VRV heating & cooling

# CHURCH OF AGION ANARGYRON 00 Milliones Street on Comples Comples Comples Comples Comples Comples

## MASTER PLAN



## **UNOBSTRUCTED VIEWS**



20.75m LEVEL **06** 

17.30m LEVEL **0**5



13.85m LEVEL **0**4

10.40m LEVEL **03** 



7.00m LEVEL **02** 

3.55m LEVEL **01** 











## TYPICAL TWO BEDROOM LAYOUT