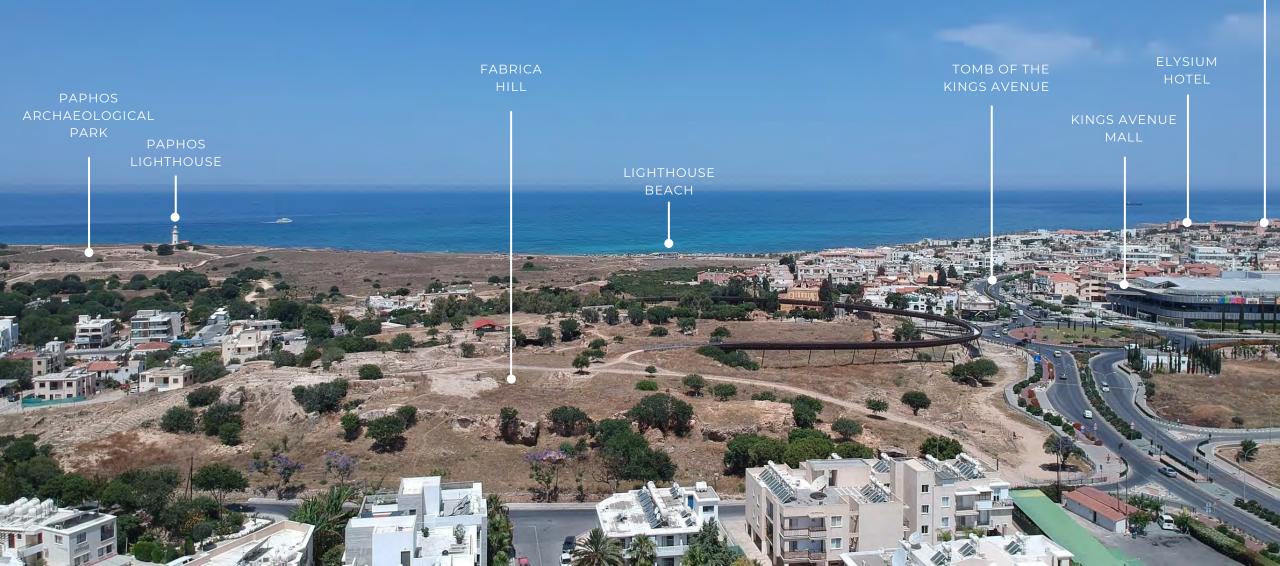

## LOCAL AREA

ARIEL VIEW FROM PAFILIA PLAZA PLOT

TOMB OF THE

## LOCAL AREA

ARIEL VIEW FROM PAFILIA PLAZA PLOT

## PLACES OF INTEREST

- 1. Paphos Castle
- 2. Kato Paphos Archeological Park
- 3. Paphos Mosaics
- 4. Tomb of the Kings
- 5. Town Centre