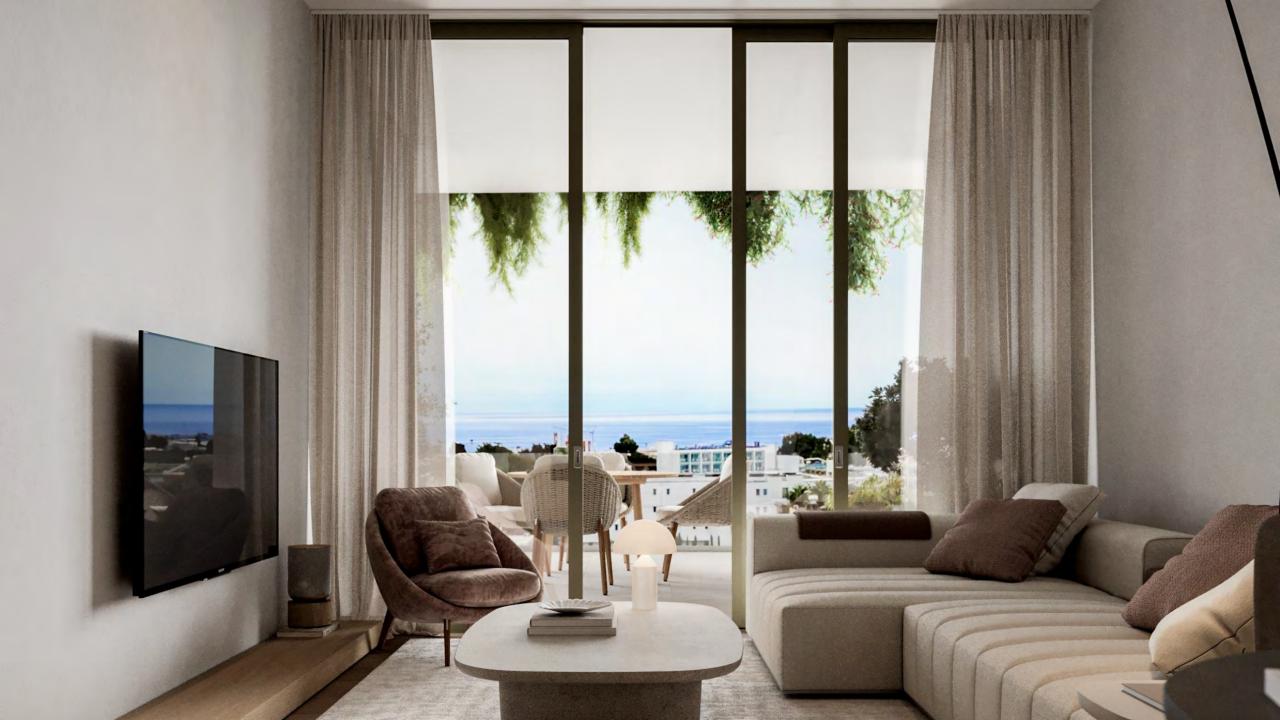

## **A PIONEERING PROJECT** SITUATED AT THE **HEART OF** PAPHOS.

- 6 levels high
- Ground floor facilities including gym
  Central location within walking distance to
  - Banks
  - Supermarket
  - Harbour
  - Mall
  - University of Beirut
  - Hotels, Cafes, Restaurants
  - Beaches
- Modern architecture
- Communal pool & gardens
- Sea views
- Spacious balconies

#### **KEY FEATURES:**

- Underground parking
- Storage
- Underfloor heating
- Concealed VRV heating & cooling