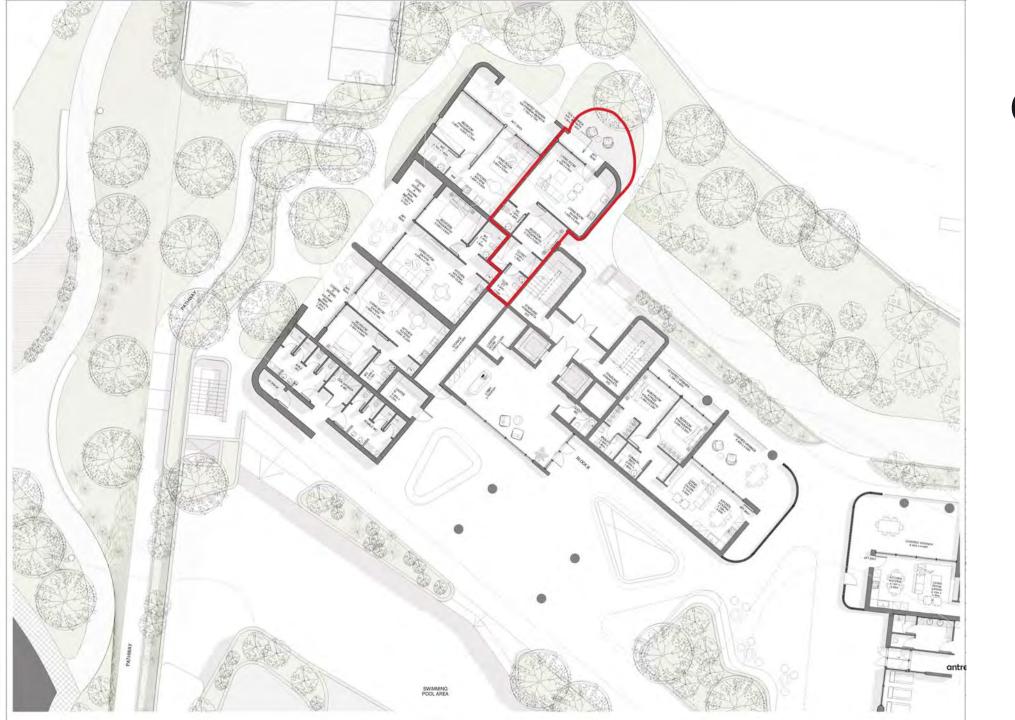

ins
Nicosia 95mins

- PRIVATE SCHOOLS
- SUPERMARKETS
- HOSPITALS



### PROPERTY DETAILS

| Property | Туре      | Bedrooms | Bathroom | Covered<br>Balcony | Internal<br>Covered Area | Total<br>Covered Area<br>m² | PRICE<br>Exc VAT |
|----------|-----------|----------|----------|--------------------|--------------------------|-----------------------------|------------------|
| B 002    | Apartment | 1        | 1        | 16.00              | 62.00                    | 77.00                       | 360.000€         |

#### **KEY FEATURES:**

- Underground parking
- Underfloor heating
- Concealed VRV heating & cooling

# CHURCH OF AGION ANARGYRON 00 Milliones Street on Comples Comples Comples Comples Comples Comples

### MASTER PLAN

## **Block B LOWER GROUND FLOOR** PARKING SPACE OF DDAGH



### Block B GROUND FLOOR

### **UNOBSTRUCTED VIEWS**



20.75m LEVEL 06

17.30m LEVEL 05



13.85m LEVEL 04

10.40m LEVEL 03



7.00m LEVEL 02

3.55m LEVEL O1











### TYPICAL ONE BEDROOM LAYOUT