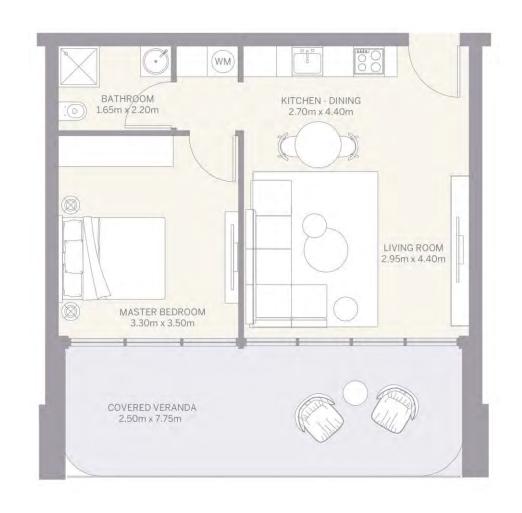

### PROPERTY DETAILS

| Property | Туре      | Bedrooms | Bathroom | Covered<br>Balcony | Internal<br>Covered Area | Total<br>Covered Area<br>m² | PRICE<br>Exc VAT |
|----------|-----------|----------|----------|--------------------|--------------------------|-----------------------------|------------------|
| B 002    | Apartment | 1        | 1        | 16.00              | 62.00                    | 77.00                       | 360.000€         |

### TYPICAL ONE BEDROOM LAYOUT