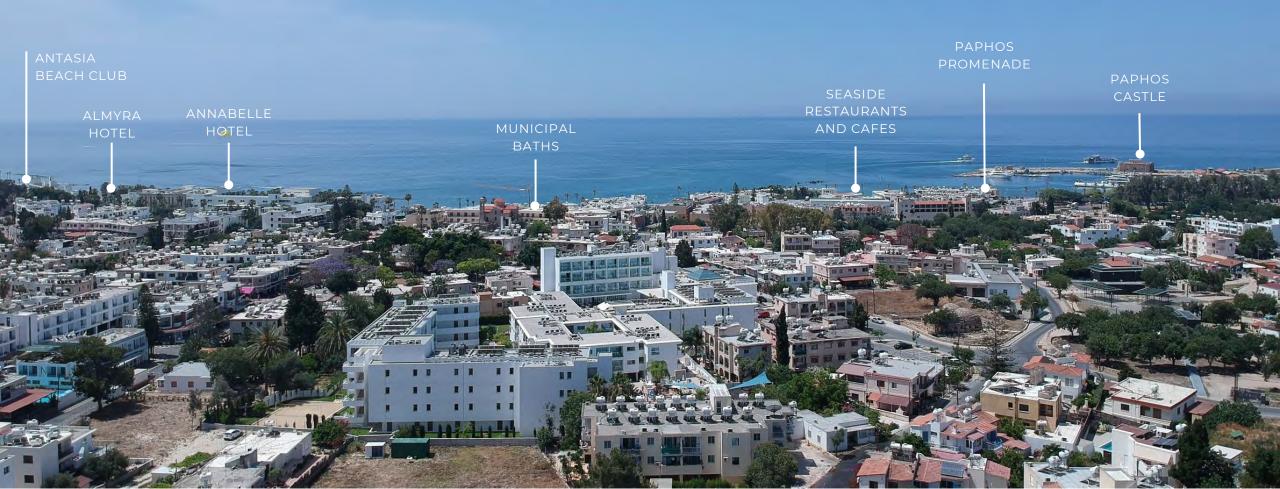

### LOCAL AREA

ARIEL VIEW FROM PAFILIA PLAZA PLOT

TOMB OF THE

### LOCAL AREA

ARIEL VIEW FROM PAFILIA PLAZA PLOT

### PLACES OF INTEREST

- 1. Paphos Castle
- 2. Kato Paphos Archeological Park
- 3. Paphos Mosaics
- 4. Tomb of the Kings
- 5. Town Centre