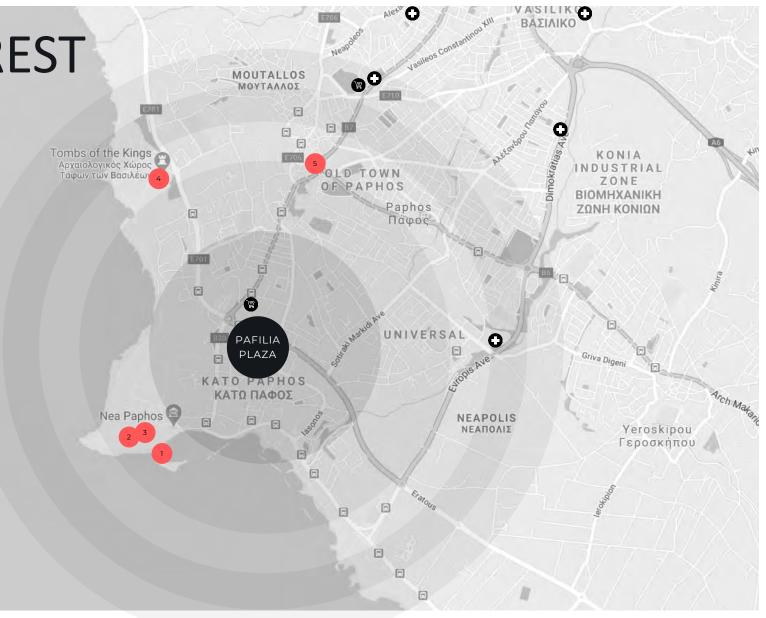

### PLACES OF INTEREST

- 1. Paphos Castle
- 2. Kato Paphos Archeological Park
- 3. Paphos Mosaics
- 4. Tomb of the Kings
- 5. Town Centre

#### A GREAT LOCATION

Shopping 3mins
Town Center 6mins
Hotels 4mins
Highway 10mins
Beach 4mins
Bank 3mins
Port 3mins
Paphos airport 12mins
Larnaka airport 80mins
Troodos 73mins
Limassol 40mins
Nicosia 95mins