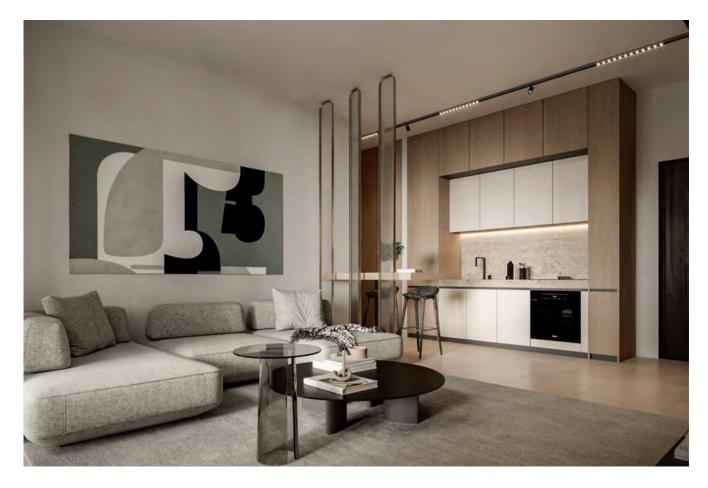

<br>m² | PRICE<br>Exc VAT |
|----------|-----------|----------|----------|--------------------|--------------------------|-----------------------------|------------------|
| B 002    | Apartment | 1        | 1        | 16.00              | 62.00                    | 77.00                       | 360.000€         |

#### **KEY FEATURES:**

- Underground parking
- Underfloor heating
- Concealed VRV heating & cooling

# CHURCH OF AGION ANARGYRON 00 Milliones Street on Comples Comples Comples Comples Comples Comples

### MASTER PLAN

## **Block B LOWER GROUND FLOOR** PARKING SPACE OF DDAGH



### Block B GROUND FLOOR

### **UNOBSTRUCTED VIEWS**



20.75m LEVEL 06

17.30m LEVEL 05



13.85m LEVEL 04

10.40m LEVEL 03



7.00m LEVEL 02

3.55m LEVEL O1











### TYPICAL ONE BEDROOM LAYOUT